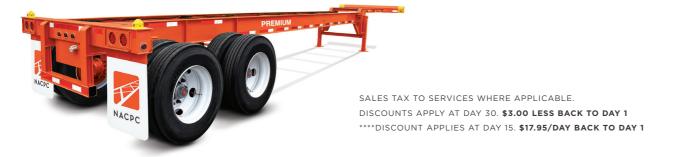

| PREMIUM CHASSIS                   | SUBSCRIBER (DAY 1) | SUBSCRIBER (DAY 30) |
|-----------------------------------|--------------------|---------------------|
| New York/New Jersey (Port Newark) | \$22.95****        | \$ 17.95****        |
| Charleston, South Carolina        | \$18.50            | \$ 15.50            |
| New Orleans, Louisiana            | \$18.50            | \$ 15.50            |
| Mobile, Alabama                   | \$18.50            | \$ 15.50            |
| Savannah, Georgia                 | \$18.50            | \$ 15.50            |
| Houston, Texas                    | \$18.50            | \$ 15.50            |
| Forestview (Chicago), Illinois    | \$19.25            | \$ 16.25            |