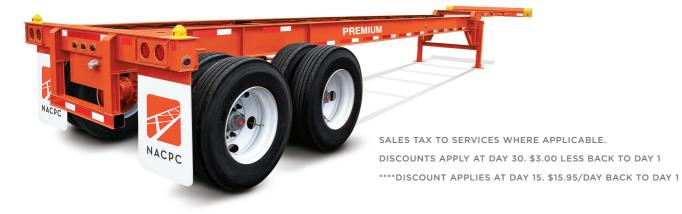

## AT-COST PRICING MODEL

| CHASSIS                                                | POOL                          | MERCHANT HAUAGE RATE             |
|--------------------------------------------------------|-------------------------------|----------------------------------|
| Mid-South Consolidated Pool                            | мсср                          | \$ 18.00                         |
| O.N.E.                                                 | O.N.E.                        | \$ 22.50                         |
| Midwest Consolidated Pool                              | MWCP                          | \$ 19.00                         |
| South Atlantic Consolidated                            | SACP                          | \$ 17.25                         |
| PREMIUM CHASSIS                                        | SUBSCRIBER (DAY 1)            | SUBSCRIBER (DAY 30)              |
|                                                        |                               |                                  |
| NY/NJ                                                  | \$20.95****                   | \$ 15.95****                     |
| NY/NJ<br>Charleston, SC                                | \$20.95****<br>\$16.00        | \$ 15.95****<br>\$ 13.00         |
|                                                        |                               |                                  |
| Charleston, SC                                         | \$16.00                       | \$ 13.00                         |
| Charleston, SC<br>Mobile, Alabama                      | \$16.00<br>\$17.00            | \$ 13.00<br>\$ 14.00             |
| Charleston, SC<br>Mobile, Alabama<br>Savannah, Georgia | \$16.00<br>\$17.00<br>\$16.00 | \$ 13.00<br>\$ 14.00<br>\$ 13.00 |